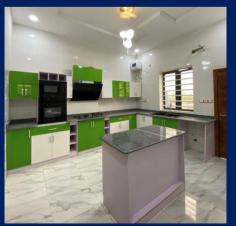

# | Company Profile

Giovanni marbles and granites Ltd was established in 1988 in technical collaboration with international industries, which is now a 3rd generation company, it has become Nigeria's largest stockiest of all marble and granite stones and also processing and structure crafts for different and various purposes. E.g. tombstone, lectern, bishop throne, altar tables, kitchen countertops, stairs and marble rails etc. finishing products such as marble tiles and granite tiles, vitrified tiles, ceramics tiles and mosaic tiles.

Giovanni's success is largely due to its commitment to providing its customers with superior quality products at timely delivery schedules with high performance tech machines That gives beautiful finishes on different marbles and granites works.